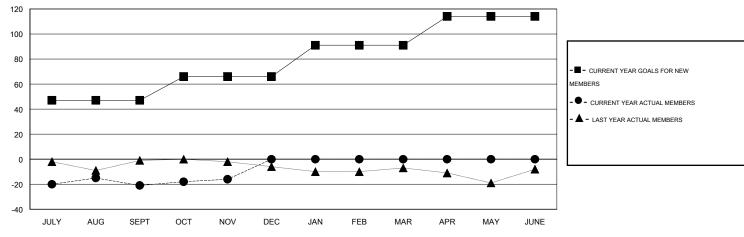

### GOALS AND ACTUAL MEMBERS CUMULATIVE

| DROPPED CLUBS: 2  DROPPED MEMBERS |          | 15 CLUBS OF 43 ADDED 1 OR MORE<br>NEW MEMBERS | GENDER DISTRIBUTION  MALE 992 (81.3)  FEMALE 227 (18.6) |     |
|-----------------------------------|----------|-----------------------------------------------|---------------------------------------------------------|-----|
| DECEASED CLUB CANCELLED           | 11<br>23 | CLICK HERE FOR HEALTH ASSESSMENT DATA         | FAMILY UNIT MEMBERS                                     | 199 |
| OTHER                             | 31       | AGGESOWIENT DATA                              | HEAD OF HOUSEHOLD                                       | 96  |
| TOTAL                             | 65       |                                               | NON-HEAD OF HOUSEHOLD                                   | 103 |